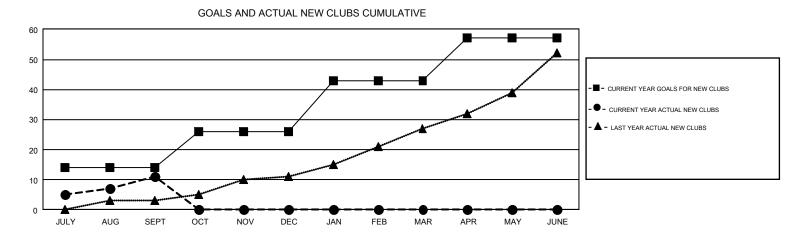

## GMT: EK PHANG BOBBY ENG

REPORT DOES NOT INCLUDE CLUBS IN UNDISTRICTED AREAS.

| Clubs                 |               |           |               | Members               |                           |                         |                                                    |  |
|-----------------------|---------------|-----------|---------------|-----------------------|---------------------------|-------------------------|----------------------------------------------------|--|
| RESULTS FOR 2017-2018 |               |           |               | RESULTS FOR 2017-2018 |                           |                         |                                                    |  |
| QUARTER               | NEW CLUB GOAL | NEW CLUBS | DROPPED CLUBS | QUARTER               | MEMBER GROWTH NET<br>GOAL | MEMBER GROWTH<br>ACTUAL | DROPPED<br>MEMBERS ACTUAL<br>(including transfers) |  |
| JULY/AUG/SEPT         | 14            | 11        | 7             | JULY/AUG/SEPT         | 706                       | 1,455                   | 913                                                |  |
| OCT/NOV/DEC           | 12            | 0         | 0             | OCT/NOV/DEC           | 611                       | 0                       | 0                                                  |  |
| JAN/FEB/MAR           | 17            | 0         | 0             | JAN/FEB/MAR           | 582                       | 0                       | 0                                                  |  |
| APR/MAY/JUNE          | 14            | 0         | 0             | APR/MAY/JUNE          | 317                       | 0                       | 0                                                  |  |