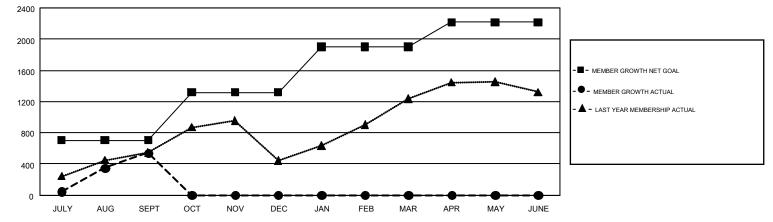

## GMT: EK PHANG BOBBY ENG

REPORT DOES NOT INCLUDE CLUBS IN UNDISTRICTED AREAS.

| Clubs                 |               |           |               | Members               |                           |                         |                                                    |  |
|-----------------------|---------------|-----------|---------------|-----------------------|---------------------------|-------------------------|----------------------------------------------------|--|
| RESULTS FOR 2017-2018 |               |           |               | RESULTS FOR 2017-2018 |                           |                         |                                                    |  |
| QUARTER               | NEW CLUB GOAL | NEW CLUBS | DROPPED CLUBS | QUARTER               | MEMBER GROWTH NET<br>GOAL | MEMBER GROWTH<br>ACTUAL | DROPPED<br>MEMBERS ACTUAL<br>(including transfers) |  |
| JULY/AUG/SEPT         | 14            | 11        | 7             | JULY/AUG/SEPT         | 706                       | 1,455                   | 913                                                |  |
| OCT/NOV/DEC           | 12            | 0         | 0             | OCT/NOV/DEC           | 611                       | 0                       | 0                                                  |  |
| JAN/FEB/MAR           | 17            | 0         | 0             | JAN/FEB/MAR           | 582                       | 0                       | 0                                                  |  |
| APR/MAY/JUNE          | 14            | 0         | 0             | APR/MAY/JUNE          | 317                       | 0                       | 0                                                  |  |